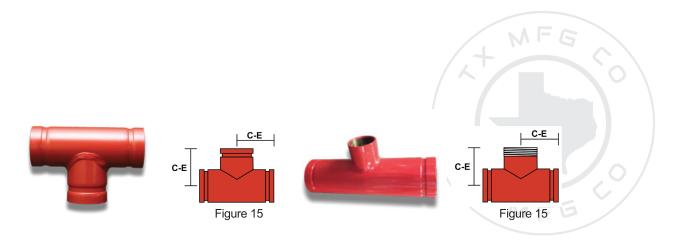

## **Straight Tee**

www.texline.com **3** 903.564.3554 **9** 

| Straight Tee Fig. 15 |       |                 |      |                  |      |
|----------------------|-------|-----------------|------|------------------|------|
| Nominal<br>Size      | C-E   | GxGxG<br>Weight |      | GxGxTH<br>Weight |      |
|                      |       | S/10            | S/40 | S/10             | S/40 |
| 11/4                 | 23/4  |                 | 1.5  |                  | 1.5  |
| 11/2                 | 23/4  |                 | 1.9  |                  | 1.9  |
| 2                    | 31/4  | 1.6             | 3    | 1.6              | 3    |
| 21/2                 | 33/4  | 2.5             | 4.3  | 2.5              | 4.3  |
| 3                    | 41/4  | 3.8             | 6.8  | 3.8              | 6.8  |
| 31/2                 | 41/2  |                 | 7.9  |                  | 7.9  |
| 4                    | 5     | 5.2             | 12   | 5.2              | 12   |
| 5                    | 51/2  |                 | 17.8 |                  | 17.8 |
| 6                    | 61/2  | 11              | 25.7 | 11               | 25.7 |
| 8                    | 73/4  | 22.5            | 47.6 | 22.5             | 47.6 |
| 10                   | 9     | -               | 99   | -                | 99   |
| 12                   | 10    |                 | 133  |                  | 133  |
| 14                   | 11    |                 | 150  |                  | 150  |
| 16                   | 12    |                 | 188  |                  | 188  |
| 18                   | 151/2 |                 | 260  |                  | 260  |
| 20                   | 171/4 |                 | 339  |                  | 339  |
| 24                   | 20    |                 | 592  |                  | 592  |

Dimensions listed in inches and approximate weight in pounds

ALL FITTINGS AVAILABLE IN SCH 10 OR SCH 40- PAINTED, GALVANIZED, OR 304/316 STAINLESS STEEL FITTINGS 1-1/4" THRU 12" ARE UL, ULC, FM, APPROVED.